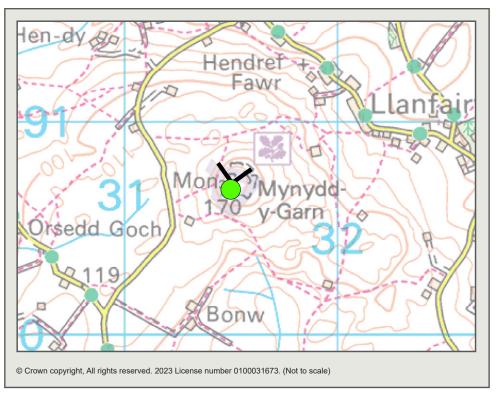

< indicates the 180° field of view from the respective viewpoint

Walney Ext3 Burbo Bank Ext Existing and proposed wireline view

Date of Photo: 19/10/2024

Lens Type: 50mm

< indicates the 180° field of view from the respective viewpoint

Baseline Photography

Lens Type: 50mm

< indicates the 180° field of view from the respective viewpoint

Baseline Photography