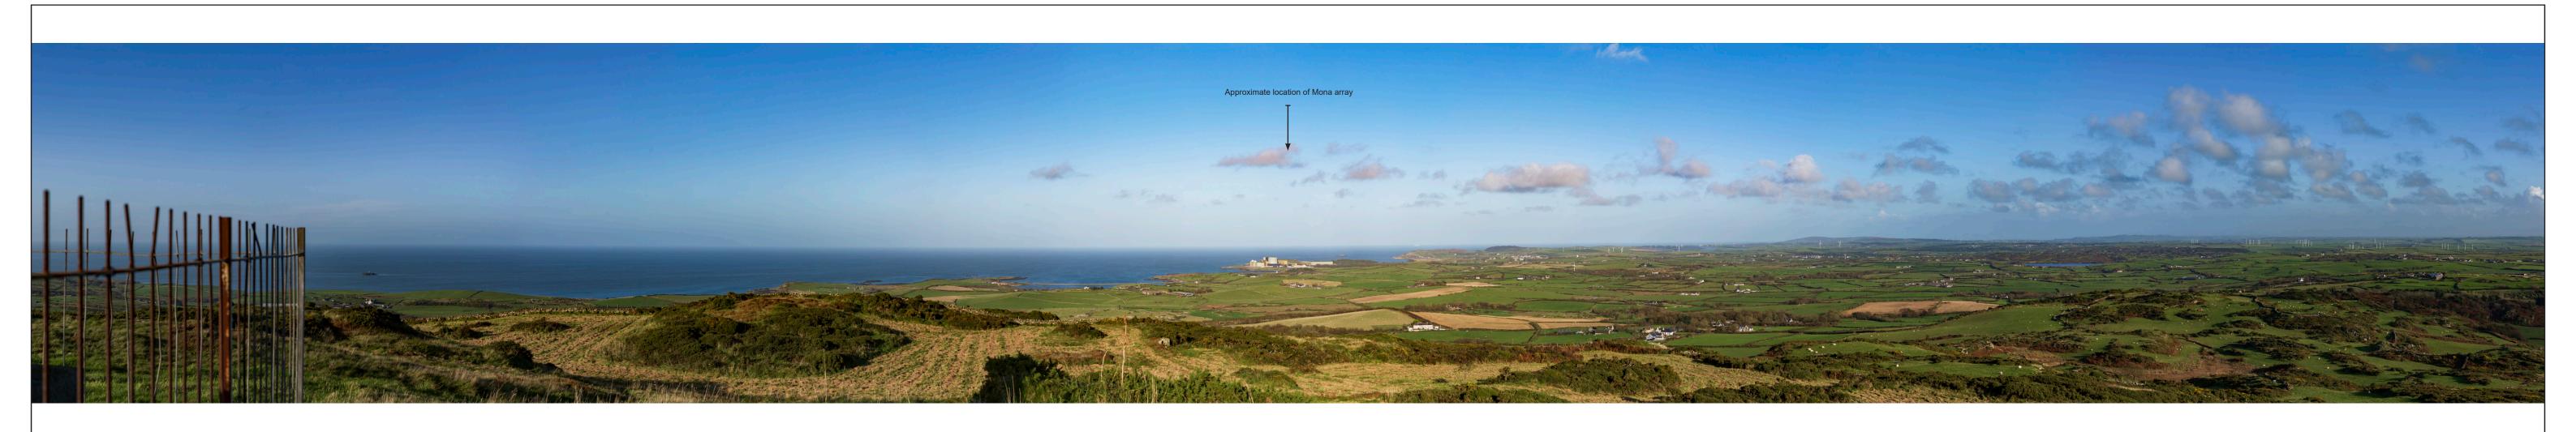

< indicates the 180° field of view from the respective viewpoint

Walney Ext3 Burbo Bank Ext Existing and proposed wireline view

Date of Photo: 19/10/2024

Lens Type: 50mm

< indicates the 180° field of view from the respective viewpoint

Baseline Photography

Lens Type: 50mm

< indicates the 180° field of view from the respective viewpoint

Baseline Photography