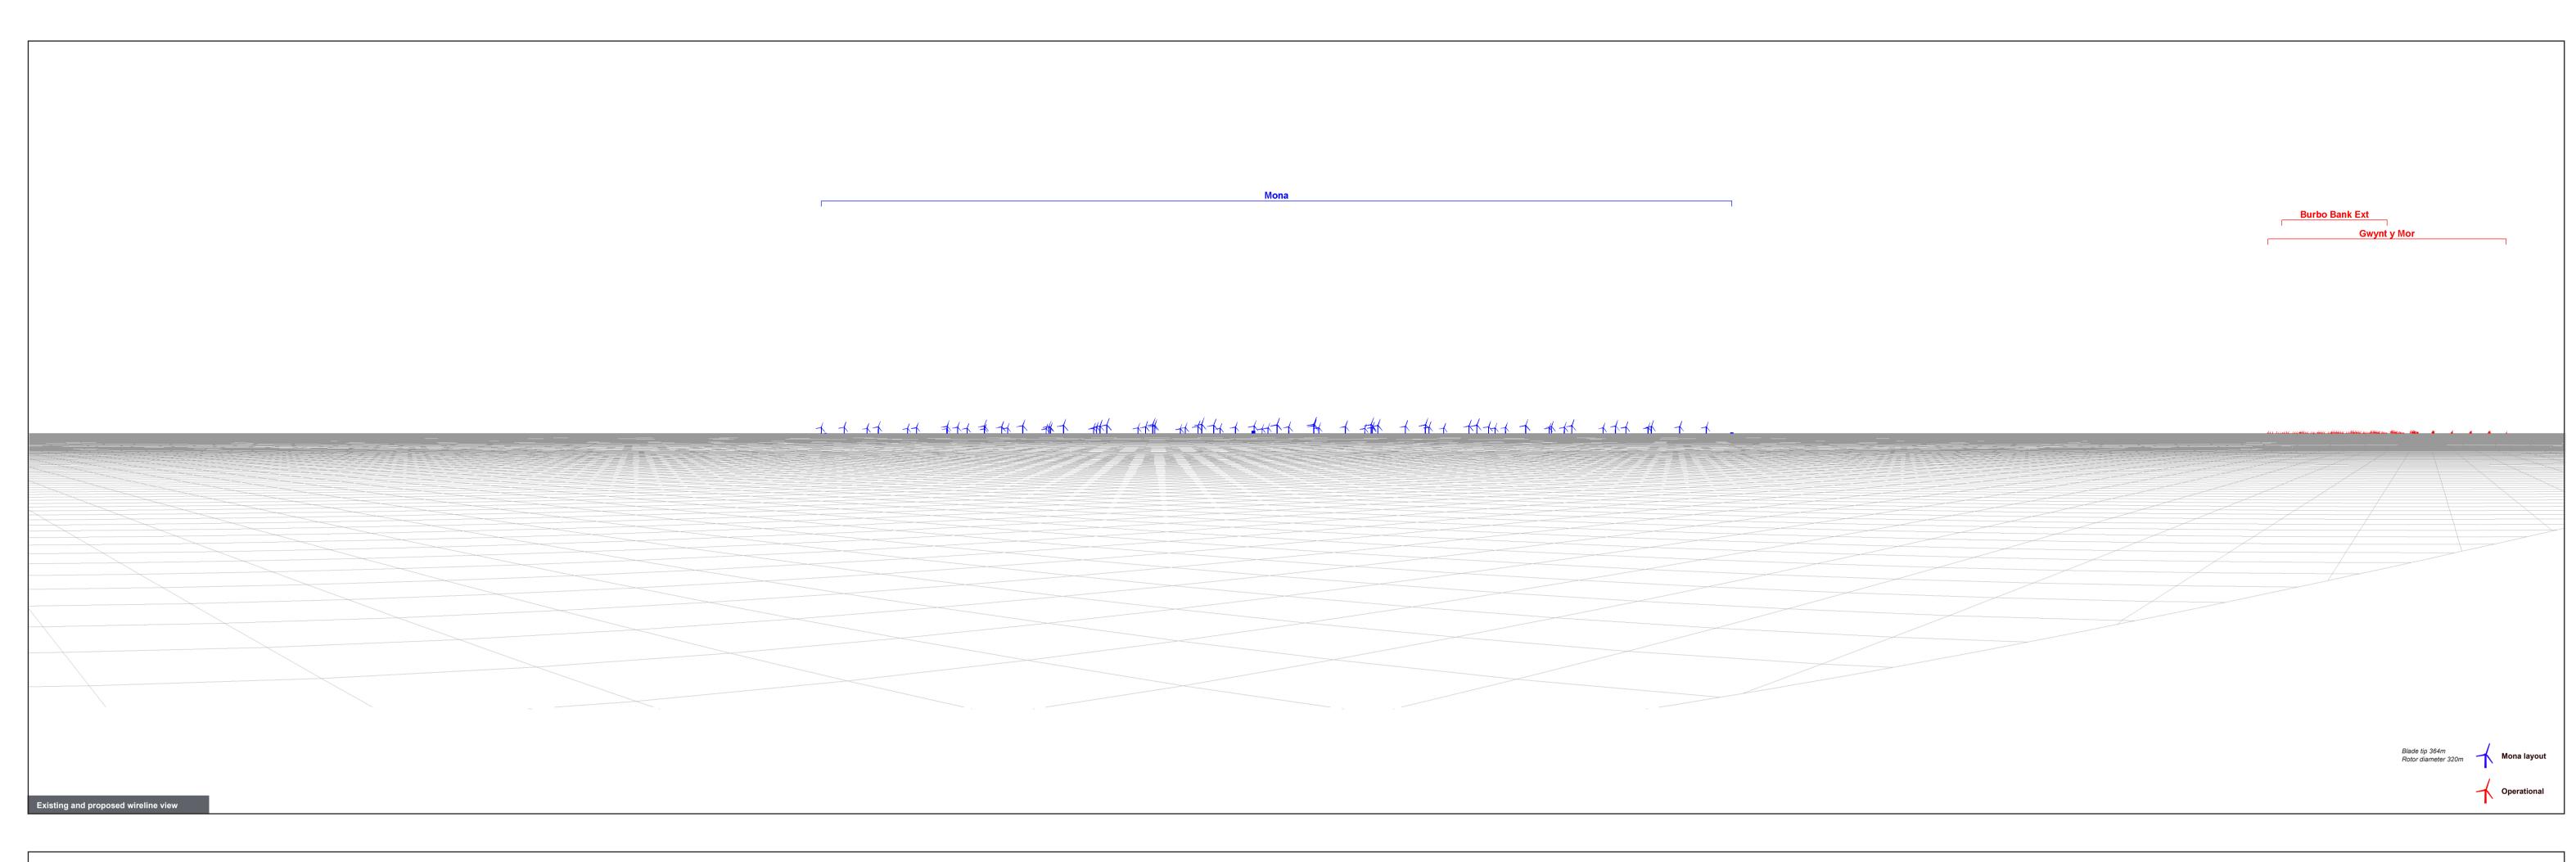

< indicates the 180° field of view from the respective viewpoint

Walney Ext3 Burbo Bank Ext Existing and proposed wireline view

Date of Photo: 19/10/2024

Lens Type: 50mm

< indicates the 180° field of view from the respective viewpoint