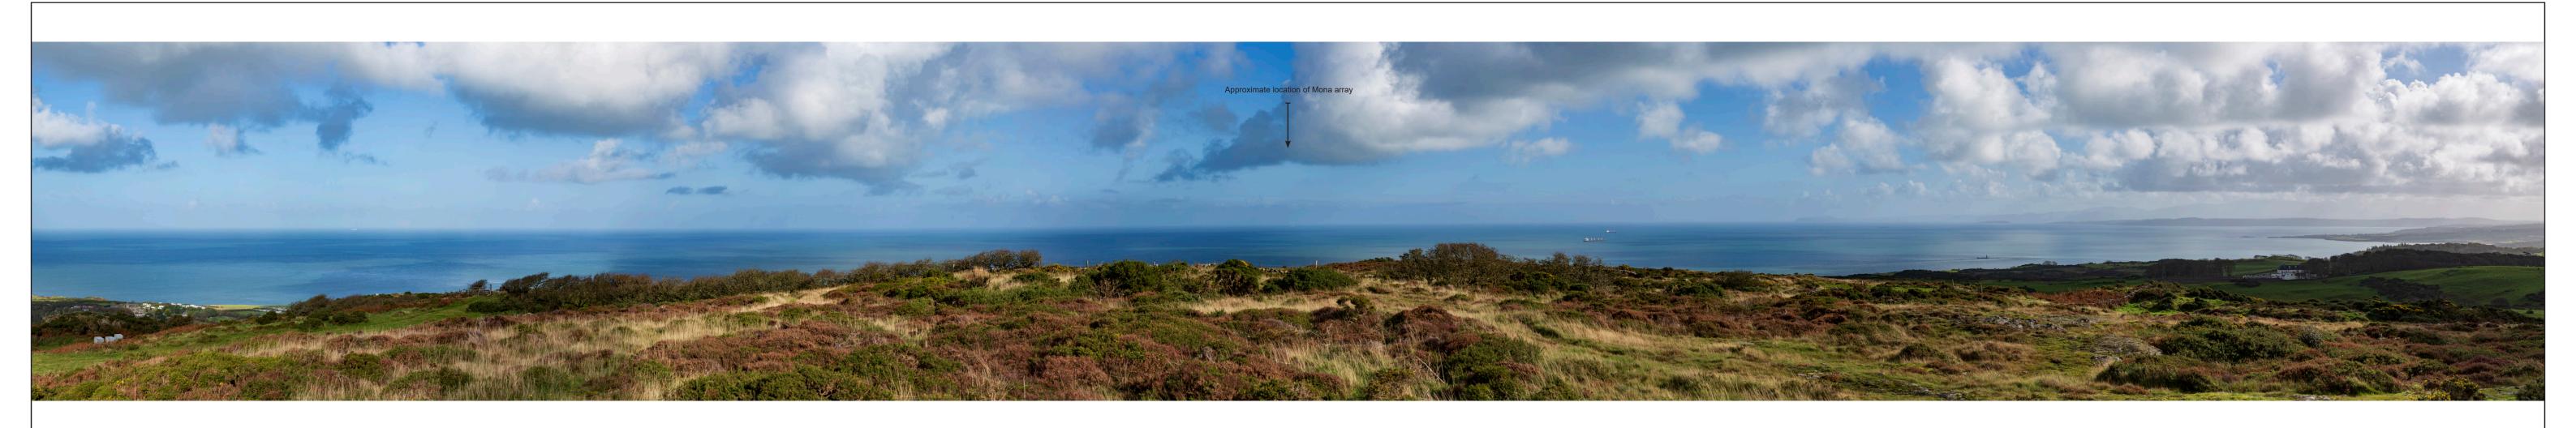

### 1.1 Introduction

1.1.1.1 In response to Issue Specific Hearing 3 Action Point 20 'Create visualisation for at least VP1 Or VP4 and confirm timescales for their submission', the Applicant has retaken the photography and provided new visualisations for viewpoints 1, 2, 3, 4, 26 and 55. These viewpoints were chosen due to the discussion surrounding difficulty in distinguishing the horizon in some of the photography used in the application during Issue Specific Hearing 3.

Baseline Photography

Lens Type: 50mm

< indicates the 180° field of view from the respective viewpoint

Baseline Photography