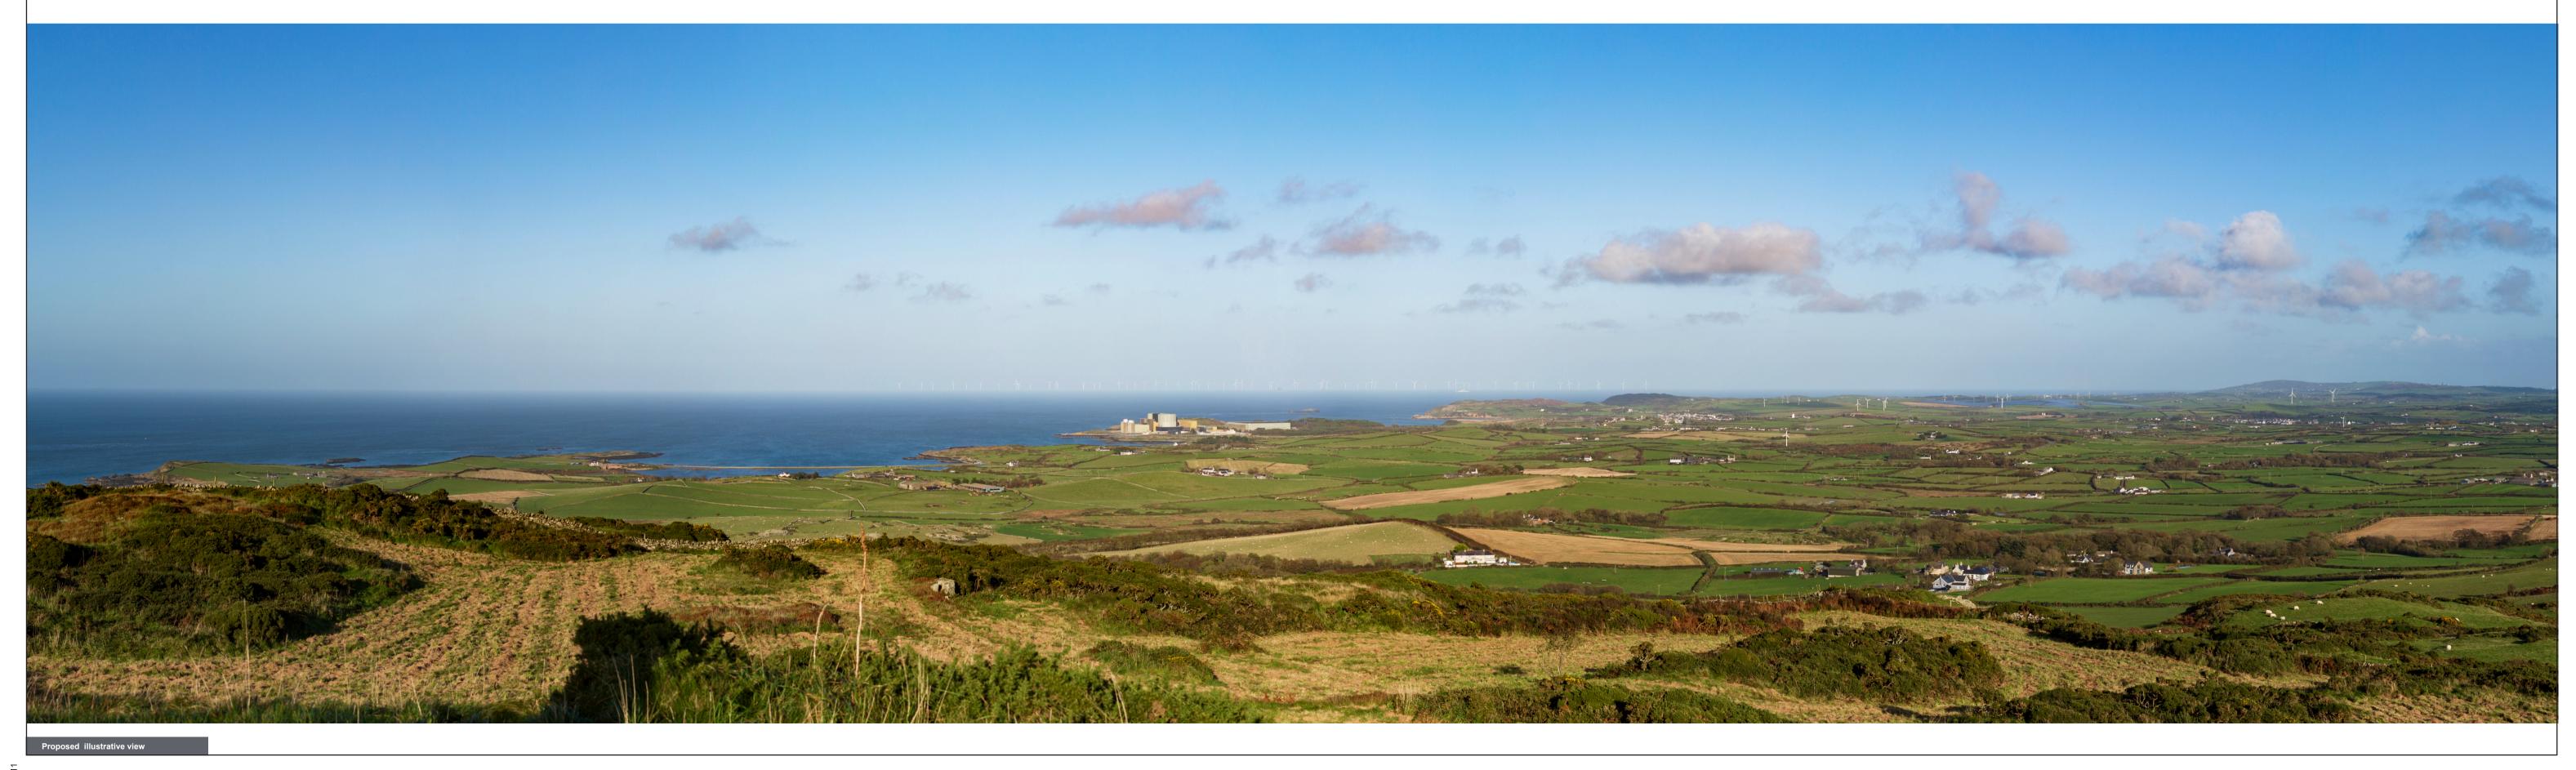

### 1.1 Introduction

1.1.1.1 In response to Issue Specific Hearing 3 Action Point 20 'Create visualisation for at least VP1 Or VP4 and confirm timescales for their submission', the Applicant has retaken the photography and provided new visualisations for viewpoints 1, 2, 3, 4, 26 and 55. These viewpoints were chosen due to the discussion surrounding difficulty in distinguishing the horizon in some of the photography used in the application during Issue Specific Hearing 3.

< indicates the 180° field of view from the respective viewpoint

Walney Ext3 Burbo Bank Ext Existing and proposed wireline view

Date of Photo: 19/10/2024

Lens Type: 50mm

< indicates the 180° field of view from the respective viewpoint