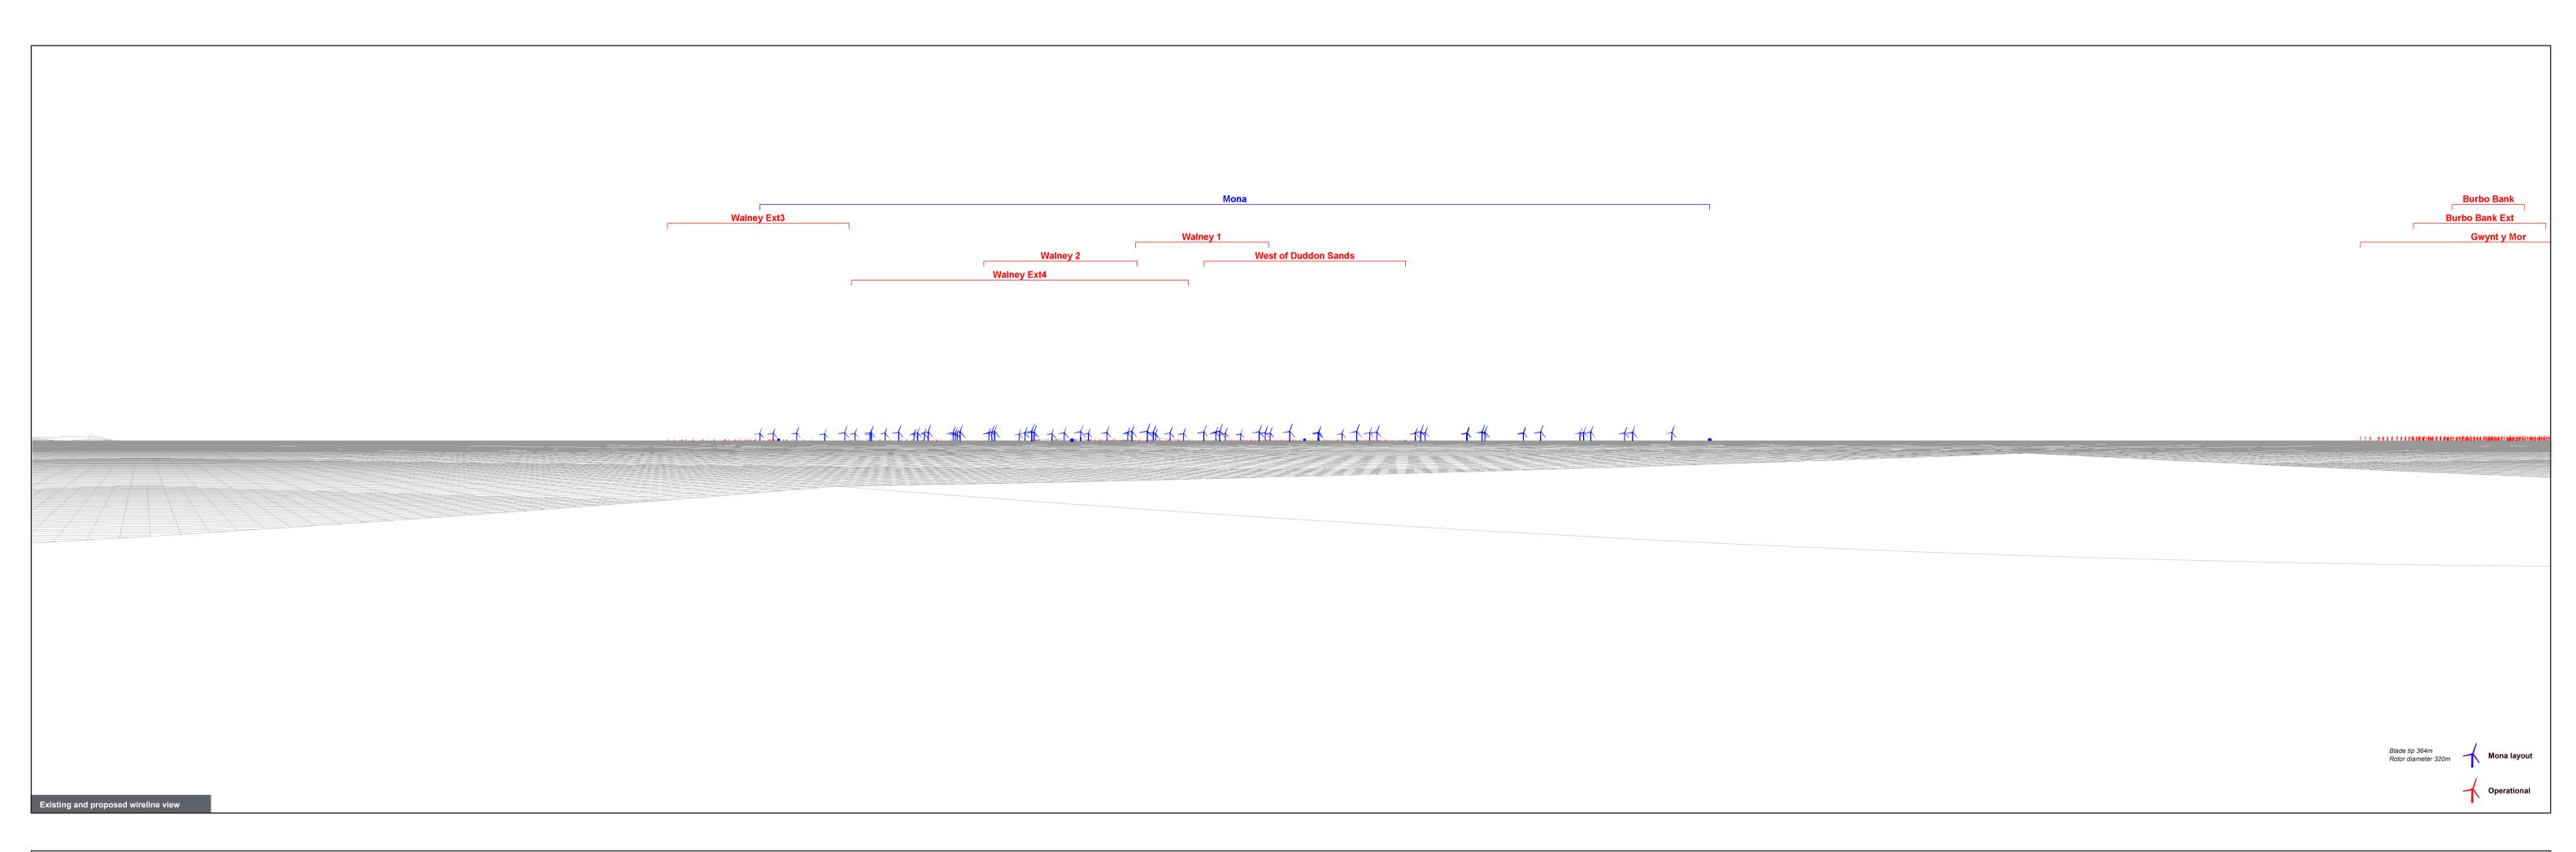

### 1.1 Introduction

1.1.1.1 In response to Issue Specific Hearing 3 Action Point 20 'Create visualisation for at least VP1 Or VP4 and confirm timescales for their submission', the Applicant has retaken the photography and provided new visualisations for viewpoints 1, 2, 3, 4, 26 and 55. These viewpoints were chosen due to the discussion surrounding difficulty in distinguishing the horizon in some of the photography used in the application during Issue Specific Hearing 3.

< indicates the 180° field of view from the respective viewpoint

Walney Ext3 Burbo Bank Ext Existing and proposed wireline view

Date of Photo: 19/10/2024

Lens Type: 50mm

< indicates the 180° field of view from the respective viewpoint