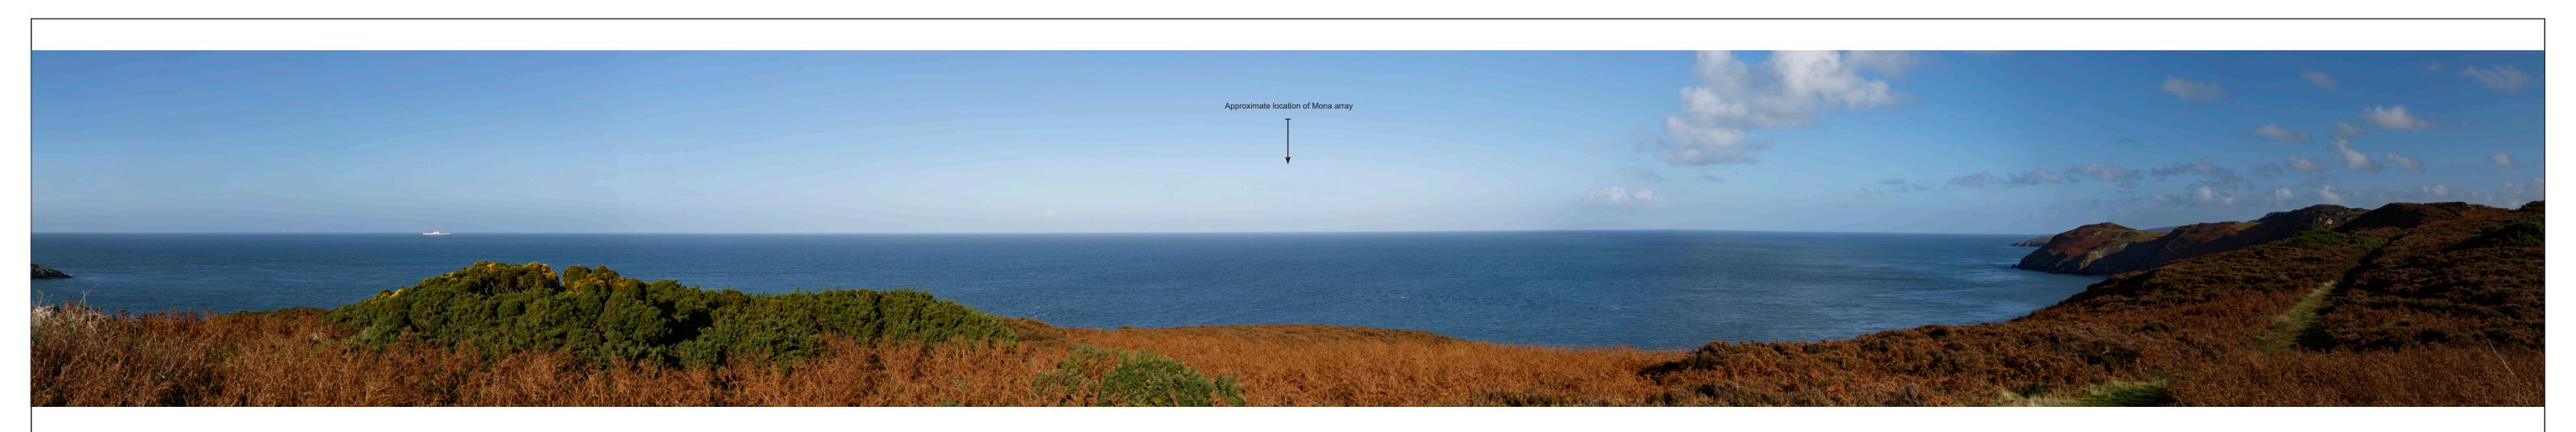

### 1.1 Introduction

1.1.1.1 In response to Issue Specific Hearing 3 Action Point 20 'Create visualisation for at least VP1 Or VP4 and confirm timescales for their submission', the Applicant has retaken the photography and provided new visualisations for viewpoints 1, 2, 3, 4, 26 and 55. These viewpoints were chosen due to the discussion surrounding difficulty in distinguishing the horizon in some of the photography used in the application during Issue Specific Hearing 3.

Baseline Photography

Lens Type: 50mm

< indicates the 180° field of view from the respective viewpoint

Baseline Photography